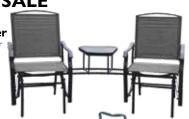

5 PACK!

\$229.99 SALE

**SAVE \$20** Gentry Glider

Steel frame, weather and water resistant (893785)

\$26.99 SALE 24 in. Folding Garden Kneeler/Bench (942745)

\$54.99 SALE SAVE \$5

Half Oak Barrel (598755) Contents not included.